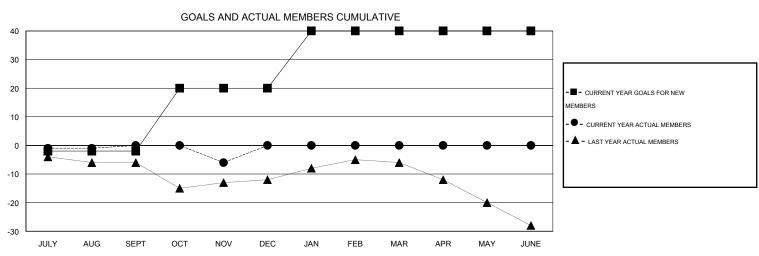

## **LOCATION ESTONIA**

GMT CA 4

|                             |                  | Clubs             |                  |                  | Members                     |                    |                                     |                    |                  |
|-----------------------------|------------------|-------------------|------------------|------------------|-----------------------------|--------------------|-------------------------------------|--------------------|------------------|
|                             | RESUL            | LTS FOR 2015-2016 | i                |                  | RESULTS FOR 2015-2016       |                    |                                     |                    |                  |
| QUARTER                     | NEW CLUB<br>GOAL | NEW CLUBS         | DROPPED<br>CLUBS | NET<br>GAIN/LOSS | QUARTER                     | NEW MEMBER<br>GOAL | CHARTER AND<br>NEW MEMBERS<br>ADDED | DROPPED<br>MEMBERS | NET<br>GAIN/LOSS |
| JULY/AUG/SEPT               | 0                | 0                 | 0                | 0                | JULY/AUG/SEPT               | -2                 | 9                                   | 9                  | 0                |
| OCT/NOV/DEC                 | 1                | 0                 | 0                | 0                | OCT/NOV/DEC                 | 22<br>20           | 7<br>0                              | 13<br>0            | -6<br>0          |
| JAN/FEB/MAR<br>APR/MAY/JUNE | 0                | 0                 | 0                | 0                | JAN/FEB/MAR<br>APR/MAY/JUNE | 0                  | 0                                   | 0                  | 0                |